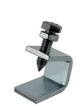

### More Images

### **Product Description**

High Quality Stamping Parts Heavy Duty Metal Carbon Steel Q235 Lifting Beam Clamps
They offer excellent load-bearing capacity, ensuring the stability and integrity of the suspended components.
Beam clamps are resistant to corrosion, making them suitable for both indoor and outdoor applications.

### **Product Parameters**

Product Name High Quality Stamping Parts Heavy Duty Metal Carbon Steel Q235 Lifting

Beam Clamps

Material Carbon Steel Q235

**OEM** Available

Hole diameter Hole diameter 11mm for M10 rods,13mm for M12 rods.