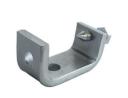

### Metal Heavy Duty Beam Clamps Stamping Parts Carbon Steel Q235 Lifting

### **Product Specification**

• Measurement System: INCH, Metric

Metal, Q235, Carbon Steel Q235

• Standard Or Nonstandard: Nonstandard • Product Name: Beam Clamps • Type: Stamping Parts • Color: Blue And White Zinc

### **Product Parameters**

Product Name High Quality Stamping Parts Heavy Duty Metal Carbon Steel Q235 Lifting

Beam Clamps

Material Carbon Steel Q235

**OEM** Available

Hole diameter Hole diameter 11mm for M10 rods,13mm for M12 rods.