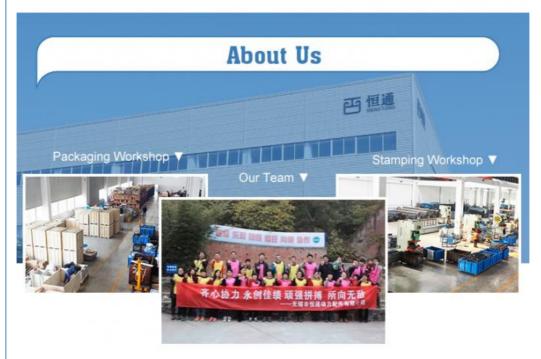

Steel Q235 Lifting Beam Clamps
They offer excellent load-bearing capacity, ensuring the stability and integrity of the suspended components.
Beam clamps are resistant to corrosion, making them suitable for both indoor and outdoor applications.

They can withstand harsh environmental conditions, including extreme temperatures and moisture.



### **Product Parameters**

Product Name High Quality Stamping Parts Heavy Duty Metal Carbon Steel Q235 Lifting

Beam Clamps

Material Carbon Steel Q235

**OEM** Available

Hole diameter Hole diameter 11mm for M10 rods,13mm for M12 rods.

**Application** Used for pipe hanging and other construction accessory.

## **Product Description**









## **Main Products**



## **Related Products**

# **Application Scenario**



CLICK HERE TO CONTACT US





WUXI HENGTONG METAL FRAMING SYSTEM CO., LTD. engages in producing and selling metal framing system. We produce Uni-strut channels and accessories like channel fittings, spring nuts, pipe clamps, pipe hangers, channel concrete inserts, clevis bracket and customized products. HENGTONG was Established in 1992. After 24 years efforts and improvement, we are able to supply better quality, better price, and better lead time for all the products.

HENGTONG Is located in WUXI, close to Shanghai Port. Our products are exported to Southeast Asia, South Africa, Europe, Canada, Mexico, and America. We are experienced, professional, friendly, and eager to help with any need, from simple to custom manufactured products.



Welding Workshop A



Mold Library A



## **Cooperative Partner**







# **P