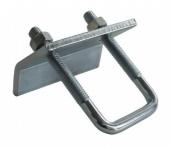

### Metal Heavy Duty Beam Clamps Stamping Parts Carbon Steel Q235 Lifting

### **Product Specification**

• Measurement System: INCH, Metric

Metal, Q235, Carbon Steel Q235

• Standard Or Nonstandard: Nonstandard • Product Name: Beam Clamps • Type: Stamping Parts • Color: Blue And White Zinc

### **Product Parameters**

Product Name High Quality Stamping Parts Heavy Duty Metal Carbon Steel Q235 Lifting

Beam Clamps

Material Carbon Steel Q235

**OEM** Available

Hole diameter Hole diameter 11mm for M10 rods,13mm for M12 rods.