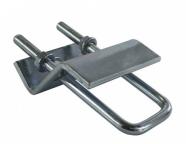

### Metal Heavy Duty Beam Clamps Stamping Parts Carbon Steel Q235 Lifting

### **Product Description**

High Quality Stamping Parts Heavy Duty Metal Carbon Steel Q235 Lifting Beam Clamps
They offer excellent load-bearing capacity, ensuring the stability and integrity of the suspended components.
Beam clamps are resistant to corrosion, making them suitable for both indoor and outdoor applications.

### **Product Parameters**

Product Name High Quality Stamping Parts Heavy Duty Metal Carbon Steel Q235 Lifting

Beam Clamps

Material Carbon Steel Q235

**OEM** Available

Hole diameter Hole diameter 11mm for M10 rods,13mm for M12 rods.