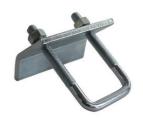

### More Images

### **Product Description**

High Quality Stamping Parts Heavy Duty Metal Carbon Steel Q235 Lifting Beam Clamps
They offer excellent load-bearing capacity, ensuring the stability and integrity of the suspended components.
Beam clamps are resistant to corrosion, making them suitable for both indoor and outdoor applications.

### **Product Parameters**

Product Name High Quality Stamping Parts Heavy Duty Metal Carbon Steel Q235 Lifting

Beam Clamps

Material Carbon Steel Q235

**OEM** Available

Hole diameter Hole diameter 11mm for M10 rods,13mm for M12 rods.