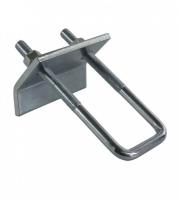

### Metal Heavy Duty Beam Clamps Stamping Parts Carbon Steel Q235 Lifting

### **Product Description**

High Quality Stamping Parts Heavy Duty Metal Carbon Steel Q235 Lifting Beam Clamps
They offer excellent load-bearing capacity, ensuring the stability and integrity of the suspended components.
Beam clamps are resistant to corrosion, making them suitable for both indoor and outdoor applications.

### **Product Parameters**

Product Name High Quality Stamping Parts Heavy Duty Metal Carbon Steel Q235 Lifting

Beam Clamps

Material Carbon Steel Q235

**OEM** Available

Hole diameter Hole diameter 11mm for M10 rods,13mm for M12 rods.