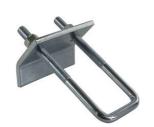

### More Images

### **Product Description**

High Quality Stamping Parts Heavy Duty Metal Carbon Steel Q235 Lifting Beam Clamps
They offer excellent load-bearing capacity, ensuring the stability and integrity of the suspended components.
Beam clamps are resistant to corrosion, making them suitable for both indoor and outdoor applications.

### **Product Parameters**

Product Name High Quality Stamping Parts Heavy Duty Metal Carbon Steel Q235 Lifting

Beam Clamps

Material Carbon Steel Q235

**OEM** Available

Hole diameter Hole diameter 11mm for M10 rods,13mm for M12 rods.