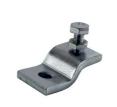

### Metal Heavy Duty Beam Clamps Stamping Parts Carbon Steel Q235 Lifting

### **Product Specification**

• Measurement System: INCH, Metric

Metal, Q235, Carbon Steel Q235

• Standard Or Nonstandard: Nonstandard • Product Name: Beam Clamps • Type: Stamping Parts • Color: Blue And White Zinc

### **Product Parameters**

Product Name High Quality Stamping Parts Heavy Duty Metal Carbon Steel Q235 Lifting

Beam Clamps

Material Carbon Steel Q235

**OEM** Available

Hole diameter Hole diameter 11mm for M10 rods,13mm for M12 rods.