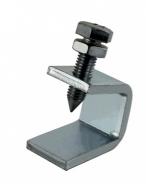

### Metal Heavy Duty Beam Clamps Stamping Parts Carbon Steel Q235 Lifting

### **Product Description**

High Quality Stamping Parts Heavy Duty Metal Carbon Steel Q235 Lifting Beam Clamps
They offer excellent load-bearing capacity, ensuring the stability and integrity of the suspended components.
Beam clamps are resistant to corrosion, making them suitable for both indoor and outdoor applications.

### **Product Parameters**

Product Name High Quality Stamping Parts Heavy Duty Metal Carbon Steel Q235 Lifting

Beam Clamps

Material Carbon Steel Q235

**OEM** Available

Hole diameter Hole diameter 11mm for M10 rods,13mm for M12 rods.