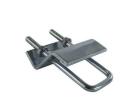

### More Images

### **Product Description**

High Quality Stamping Parts Heavy Duty Metal Carbon Steel Q235 Lifting Beam Clamps
They offer excellent load-bearing capacity, ensuring the stability and integrity of the suspended components.
Beam clamps are resistant to corrosion, making them suitable for both indoor and outdoor applications.

### **Product Parameters**

Product Name High Quality Stamping Parts Heavy Duty Metal Carbon Steel Q235 Lifting

Beam Clamps

Material Carbon Steel Q235

**OEM** Available

Hole diameter Hole diameter 11mm for M10 rods,13mm for M12 rods.