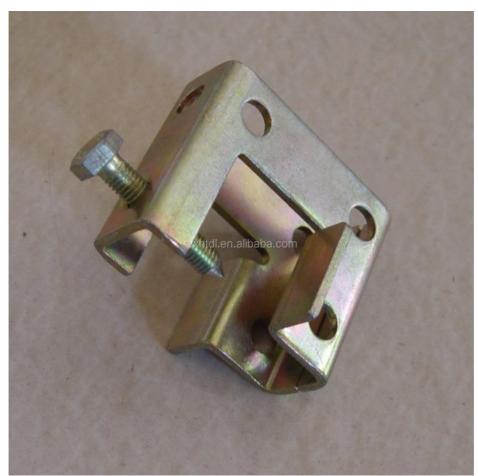

#### sell adjustable beam clamp

Beam clamps provide stability and support for the installation of equipment in industrial settings, such as motors, pumps, and compressors.

They offer a versatile solution for hanging and supporting decorative elements in architectural designs, such as lighting fixtures and artwork.

Beam clamps can be used in the construction of gymnasiums and sports facilities, providing attachment points for basketball hoops and netting.

- 1. Material: Cast Malleable Steel with hardened cup point set screw and jam nut.
- 2. Finish: Electro-galvanized finish for enhanced corrosion protection. Available in hot dip galvanized fi nish (special order).

- 3. Features: used on top or bottom flange of the beam. Beveled lip allows hanging from top flange where clearance is limited. may be installed with the set screw in the up or down position. Offset design permits unlimited rod adjustment by allowing the rod to be threaded completely through the clamp. The rear window design permits inspection of thread engagement.
- 4. Function: For attachment to structural shapes requiring wider throat especially under roof with bar joist construction. This clamp may be used with the set screw in the up or down position.