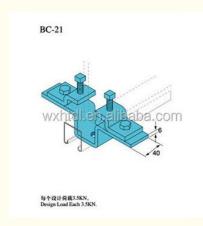

#### **Basic Information**

Place of Origin: Jiangsu, China
Brand Name: HENGTONG
Model Number: BC-21
Minimum Order Quantity: 1000 pieces

Price: \$0.50 - \$2.50/piecesPackaging Details: carton box and pallet

### **Product Specification**

Material: MetalStandard Or Nonstandard: Standard

Usage: Heavy DutyStructure: Spring ClampPort: Shanghai

• Highlight: beam clamp clip, beam clamp for electrical box,

beam clamp for conduit