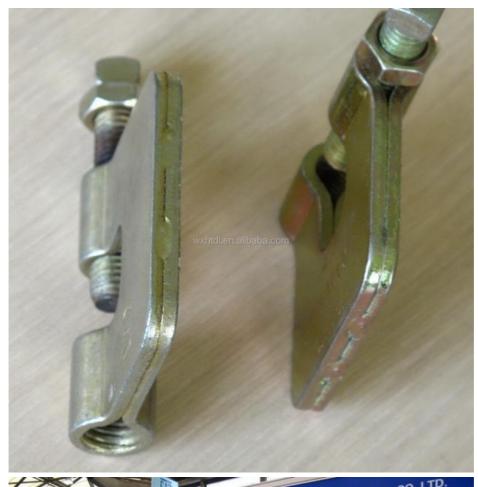

# Adjustable Side Beam Clamp Clip For Electrical Box Conduit

#### sell adjustable beam clamp

Beam clamps provide stability and support for the installation of equipment in industrial settings, such as motors, pumps, and compressors.

They offer a versatile solution for hanging and supporting decorative elements in architectural designs, such as lighting fixtures and artwork.

- 3. Features: used on top or bottom flange of the beam. Beveled lip allows hanging from top flange where clearance is limited. may be installed with the set screw in the up or down position. Offset design permits unlimited rod adjustment by allowing the rod to be threaded completely through the clamp. The rear window design permits inspection of thread engagement.
- 4. Function: For attachment to structural shapes requiring wider throat especially under roof with bar joist construction. This clamp may be used with the set screw in the up or down position.