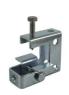

# Adjustable Side Beam Clamp Clip For Electrical Box Conduit

#### sell adjustable beam clamp

Beam clamps provide stability and support for the installation of equipment in industrial settings, such as motors, pumps, and compressors.

They offer a versatile solution for hanging and supporting decorative elements in architectural designs, such as lighting fixtures and artwork.

- 3. Features: used on top or bottom flange of the beam. Beveled lip allows hanging from top flange where clearance is limited. may be installed with the set screw in the up or down position. Offset design permits unlimited rod adjustment by allowing the rod to be threaded completely through the clamp. The rear window design permits inspection of thread engagement.
- 4. Function: For attachment to structural shapes requiring wider throat especially under roof with bar joist construction. This clamp may be used with the set screw in the up or down position.