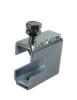

# Adjustable Side Beam Clamp Clip For Electrical Box Conduit

#### sell adjustable beam clamp

Beam clamps provide stability and support for the installation of equipment in industrial settings, such as motors, pumps, and compressors.

They offer a versatile solution for hanging and supporting decorative elements in architectural designs, such as lighting fixtures and artwork.

- 3. Features: used on top or bottom flange of the beam. Beveled lip allows hanging from top flange where clearance is limited. may be installed with the set screw in the up or down position. Offset design permits unlimited rod adjustment by allowing the rod to be threaded completely through the clamp. The rear window design permits inspection of thread engagement.
- 4. Function: For attachment to structural shapes requiring wider throat especially under roof with bar joist construction. This clamp may be used with the set screw in the up or down position.