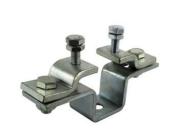

# Adjustable Side Beam Clamp Clip For Electrical Box Conduit

#### sell adjustable beam clamp

Beam clamps provide stability and support for the installation of equipment in industrial settings, such as motors, pumps, and compressors.

They offer a versatile solution for hanging and supporting decorative elements in architectural designs, such as lighting fixtures and artwork.

- 3. Features: used on top or bottom flange of the beam. Beveled lip allows hanging from top flange where clearance is limited. may be installed with the set screw in the up or down position. Offset design permits unlimited rod adjustment by allowing the rod to be threaded completely through the clamp. The rear window design permits inspection of thread engagement.
- 4. Function: For attachment to structural shapes requiring wider throat especially under roof with bar joist construction. This clamp may be used with the set screw in the up or down position.