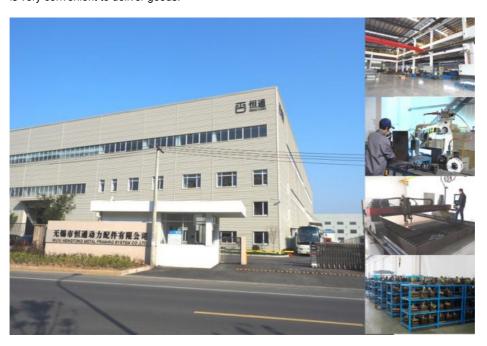

#### **Company Information**

Wuxi Hengtong Metal Framing System Co., Ltd(HENGTONG) is one of the well estalished firms in Wuxi for the past 20 years meeting the requirements of Pipe Supporting Systems. We have a good contact with domestic and foreign manufacturers and suppliers producing and supplying original branded pipe supporting materials. It provide kinds of quality and original products for clients. HENGTONG manufacture P41 series strut channels, U shape channels, angle steels, channel fittings, brackets, cantilever arms, beam clamps, pipe clamps etc. Our factory is located in Wuxi which is about 130km from Shanghai port, which is very convenient to deliver goods.