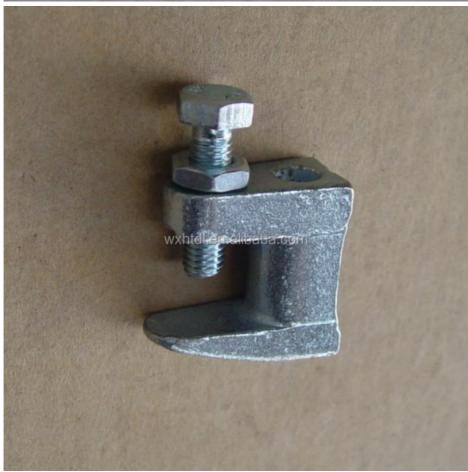

#### sell adjustable beam clamp

Beam clamps provide stability and support for the installation of equipment in industrial settings, such as motors, pumps, and compressors.

They offer a versatile solution for hanging and supporting decorative elements in architectural designs, such as lighting fixtures and artwork.

Beam clamps can be used in the construction of gymnasiums and sports facilities, providing attachment points for basketball hoops and netting.

- 1. Material: Cast Malleable Steel with hardened cup point set screw and jam nut.
- 2. Finish: Electro-galvanized finish for enhanced corrosion protection. Available in hot dip galvanized fi nish (special order).

- 3. Features: used on top or bottom flange of the beam. Beveled lip allows hanging from top flange where clearance is limited. may be installed with the set screw in the up or down position. Offset design permits unlimited rod adjustment by allowing the rod to be threaded completely through the clamp. The rear window design permits inspection of thread engagement.
- 4. Function: For attachment to structural shapes requiring wider throat especially under roof with bar joist construction. This clamp may be used with the set screw in the up or down position.