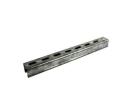

# Gi Slotted C Channel 41x41 1-5/8 X 1-5/8 Metal Slotted

# **Product Specification**

- Standard:
- Grade:
- Shape:
- Application:
- · Perforated Or Not:
- Tolerance:
- Processing Service:
- Surface Treatment:
- Material:
- Payment Terms:
- Product Name:
- Certificate:
- Thickness:
- Length:

Construction, Construction Is Perforated ±5%

AiSi, Bs, DIN, GB, JIS

Carbon Steel / Stainless Steel

- Bending, Welding, Punching, Decoiling, Cutting
  - Hot Dipped Galvanized
  - Carbon Steel

C Channel

- T/T 30% Deposit **Channel Strut** ISO 9001:2008
- 1.2mm/1.9mm/2.0mm/ 2.5mm/2.75mm
- 3m/6m/3048mm/6096mm

## **Product Description**

1-5/8 X 1-5/8 Metal channel C channel

These channels can be utilized in the construction of railings and handrails, providing structural support and safety.

Strut channels are often used in the installation of conveyor systems, providing a reliable framework for material handling.