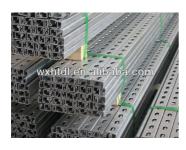

# Gi Slotted C Channel 41x41 1-5/8 X 1-5/8 Metal Slotted

# **Product Specification**

- Standard:
- Grade:
- Shape:
- Application:
- · Perforated Or Not:
- Tolerance:
- Processing Service:
- Surface Treatment:
- Material:
- Payment Terms:
- Product Name:
- Certificate:
- Thickness:
- Length:

Construction, Construction Is Perforated ±5%

AiSi, Bs, DIN, GB, JIS

Carbon Steel / Stainless Steel

- Bending, Welding, Punching, Decoiling, Cutting
  - Hot Dipped Galvanized
  - Carbon Steel

C Channel

- T/T 30% Deposit **Channel Strut** ISO 9001:2008
- 1.2mm/1.9mm/2.0mm/ 2.5mm/2.75mm
- 3m/6m/3048mm/6096mm