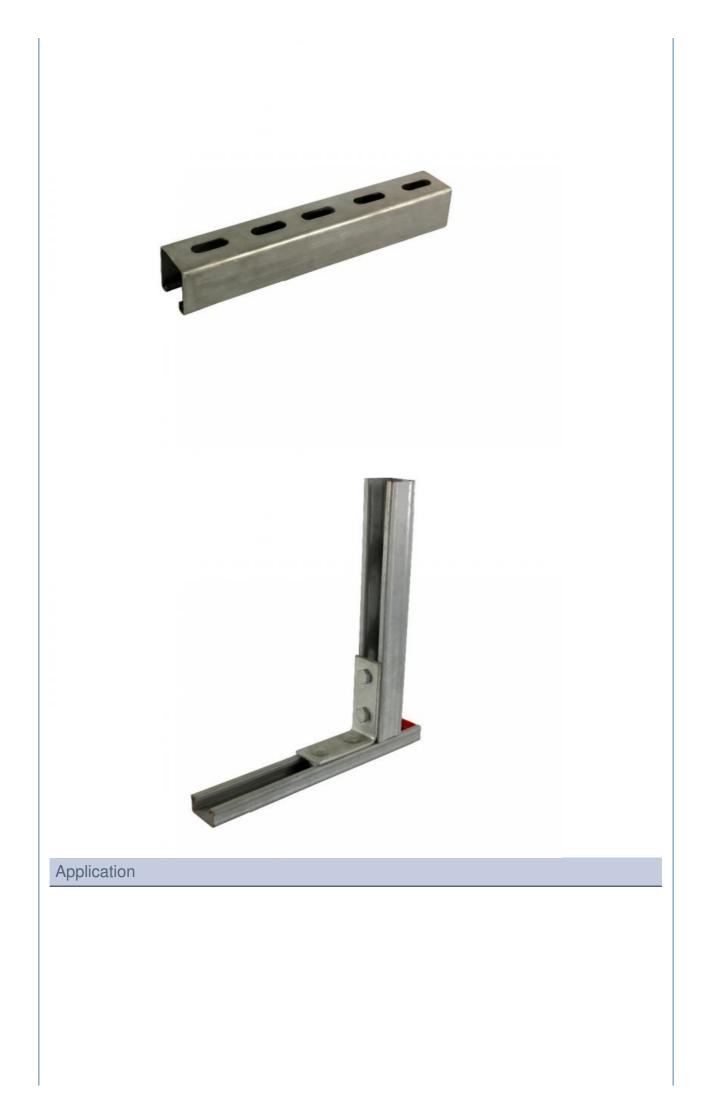

# More Images

Our Product Introduction

## **Product Description**

1-5/8 X 1-5/8 Metal channel C channel

These channels can be utilized in the construction of railings and handrails, providing structural support and safety.

Strut channels are often used in the installation of conveyor systems, providing a reliable framework for material handling.

They offer compatibility with various types of scaffoldingaccessories, allowing for safe and efficient construction and maintenance work.