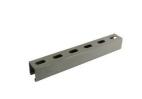

# Gi Slotted C Channel 41x41 1-5/8 X 1-5/8 Metal Slotted

# **Product Specification**

- Standard:
- Grade:
- Shape:
- Application:
- · Perforated Or Not:
- Tolerance:
- Processing Service:
- Surface Treatment:
- Material:
- Payment Terms:
- Product Name:
- Certificate:
- Thickness:
- Length:

Construction, Construction Is Perforated ±5%

AiSi, Bs, DIN, GB, JIS

Carbon Steel / Stainless Steel

- Bending, Welding, Punching, Decoiling, Cutting
  - Hot Dipped Galvanized
  - Carbon Steel

C Channel

- T/T 30% Deposit **Channel Strut** ISO 9001:2008
- 1.2mm/1.9mm/2.0mm/ 2.5mm/2.75mm
- 3m/6m/3048mm/6096mm

## **Product Description**

1-5/8 X 1-5/8 Metal channel C channel

These channels can be utilized in the construction of railings and handrails, providing structural support and safety.

Strut channels are often used in the installation of conveyor systems, providing a reliable framework for material handling.