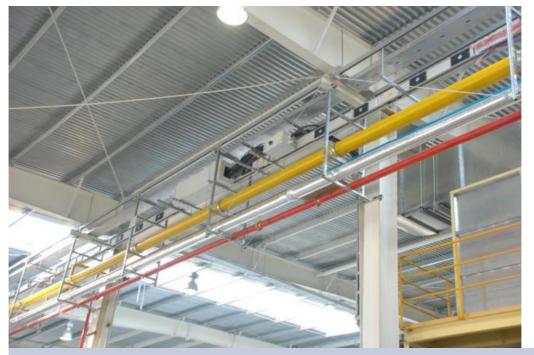

## **Product Description**

1-5/8 X 1-5/8 Metal channel C channel

These channels can be utilized in the construction of railings and handrails, providing structural support and safety.

Strut channels are often used in the installation of conveyor systems, providing a reliable framework for material handling.

They offer compatibility with various types of scaffoldingaccessories, allowing for safe and efficient construction and maintenance work.