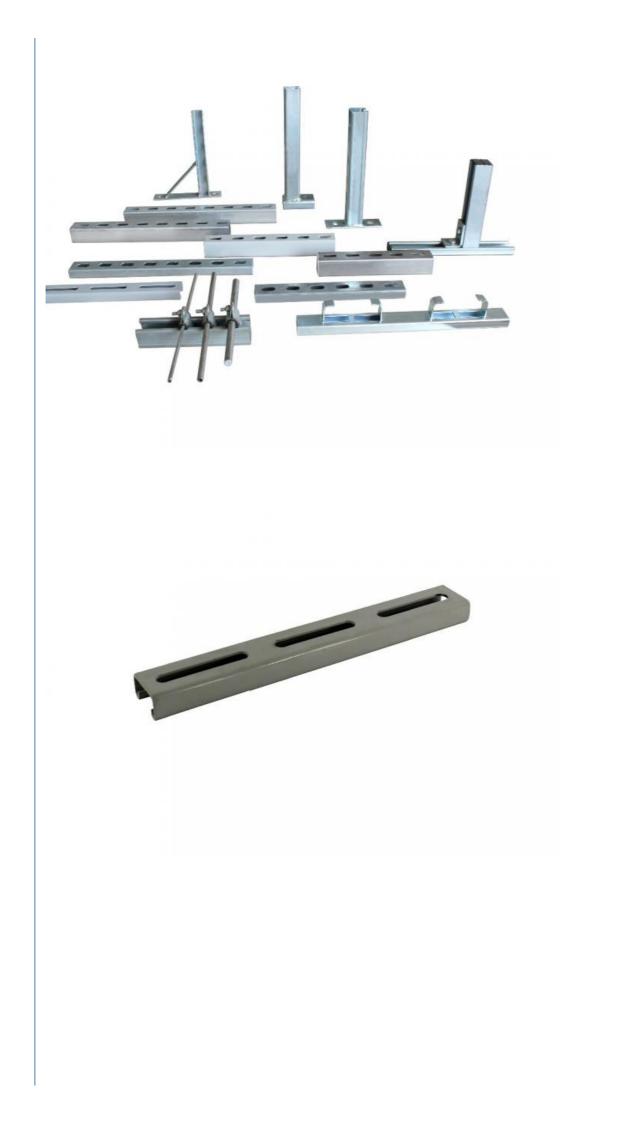

# More Images

Our Product Introduction

## **Product Description**

1-5/8 X 1-5/8 Metal channel C channel

These channels can be utilized in the construction of railings and handrails, providing structural support and safety.

Strut channels are often used in the installation of conveyor systems, providing a reliable framework for material handling.

They offer compatibility with various types of scaffoldingaccessories, allowing for safe and efficient construction and maintenance work.