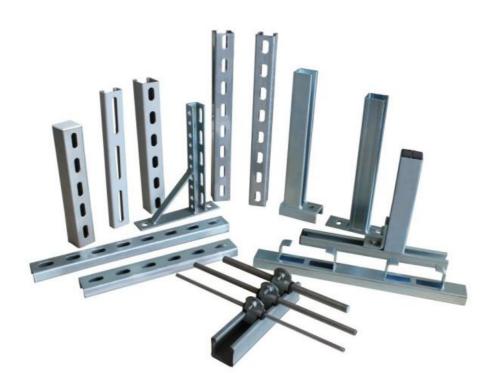

# More Images

Our Product Introduction

## **Product Description**

1-5/8 X 1-5/8 Metal channel C channel

These channels can be utilized in the construction of railings and handrails, providing structural support and safety.

Strut channels are often used in the installation of conveyor systems, providing a reliable framework for material handling.

They offer compatibility with various types of scaffoldingaccessories, allowing for safe and efficient construction and maintenance work.